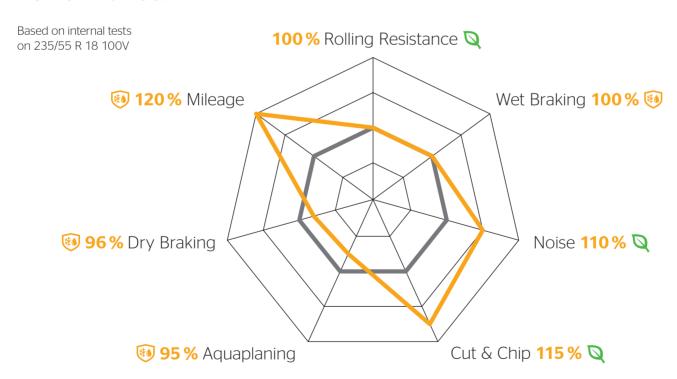

## Performance.

**EU tyre label values** Fuel efficiency: D Wet braking: C Noise level: 71 dB (B)

CrossContact LX2 = 100% CrossContact H/T

> relevant criteria

🚯 Safety 🛛 Ecologically relevant criteria