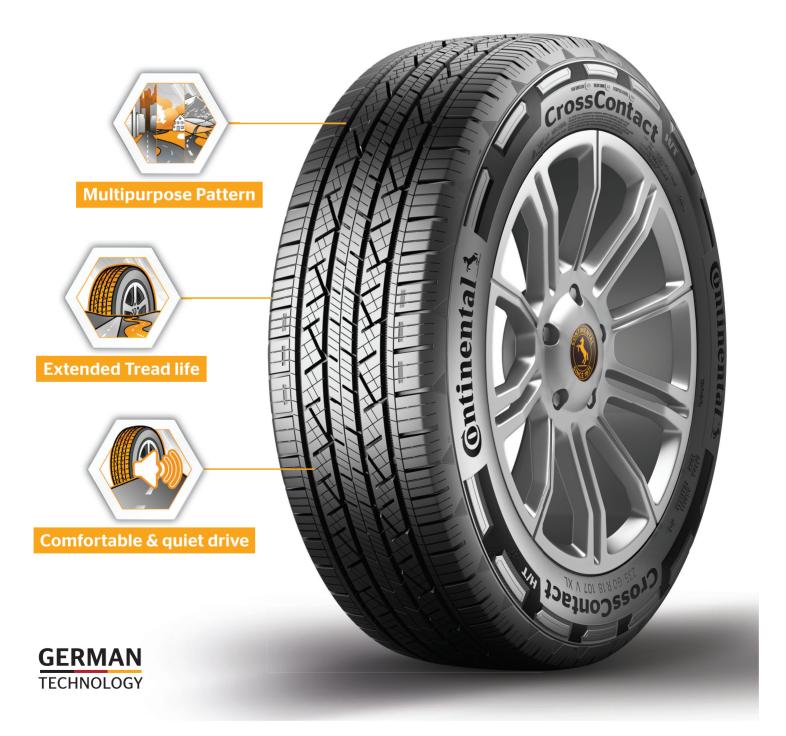

# Made for everyday. Ready for the unexpected.

### The new Continental CrossContact H/T.

German engineered outstanding durability.

# German engineered outstanding durability.

#### **Customer Benefit**

#### **Multipurpose Pattern**

Tackle any everyday driving situation that comes your way with the adaptive multipurpose pattern design – not least where the asphalt ends.

Multipurpose pattern with additional grip on the center ribs and at the shoulder not only on the asphalt but on gravel

#### **Extended Tread Life**

Benefit from long-lasting driving pleasure due to improved tread life.

New state of the art tread compound for excellent cut resistance and mileage

#### **Balanced Construction**

Enjoy a quiet and comfortable ride thanks to low road noise.

Optimized pattern design in combination with a smart construction