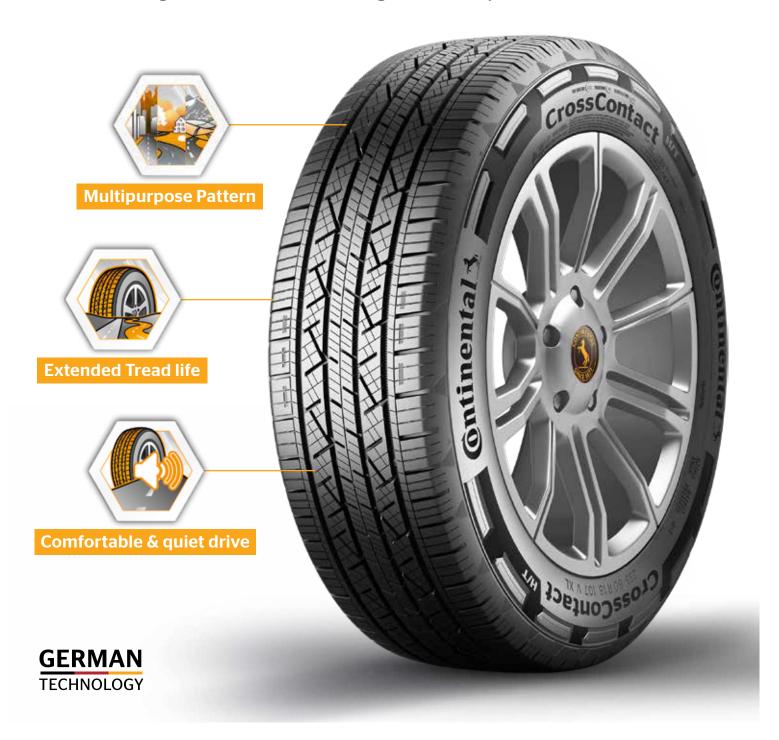

# Made for everyday. Ready for the unexpected.

The new Continental CrossContact H/T.

German engineered outstanding durability.

#### **Multipurpose Pattern**

Tackle any everyday driving situation that comes your way with the adaptive multipurpose pattern design - not least where the asphalt ends.

Multipurpose pattern with additional grip on the center ribs and at the shoulder not only on the asphalt but on gravel

#### **Extended Tread Life**

Benefit from long-lasting driving pleasure due to improved tread life.

New state of the art tread compound for excellent cut resistance and mileage

#### **Balanced Construction**

Enjoy a quiet and comfortable ride thanks to low road noise.

Optimized pattern design in combination with a smart construction