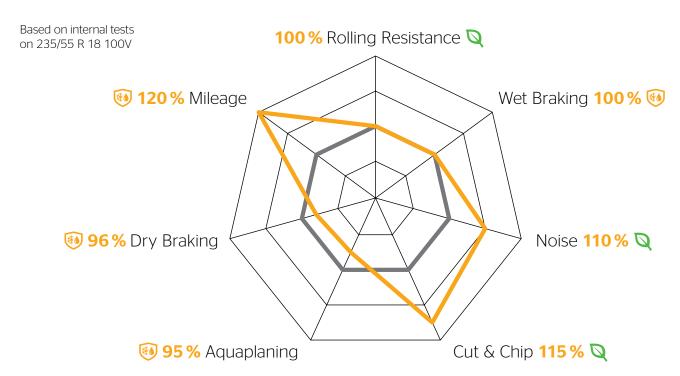

### Performance.

**EU tyre label values** Fuel efficiency: D Wet braking: C Noise level: 71 dB (B)

relevant criteria